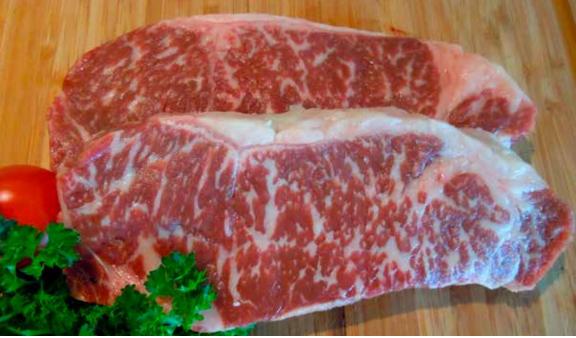

## Artisan Wagyu Beef

Brant Lake Wagyu™ branded Alberta beef is locally raised in Southern Alberta.

We take pride in raising our Wagyu cross herd by committing to herd health, nutrition, food safety and superior tasting beef. Our cattle are raised sustainably using local grains without using added hormones and fed slowly for ultimate marbling and grade quality.

BLW Beef is processed in federally certified facilities approved for export to United States, the European Union and China.

The distinction between BRANT LAKE WAGYU and other branded beef is unprecedented. We are confident in our Superior Artisan Beef because it is "BRED AND FED TO BE THE BEST".